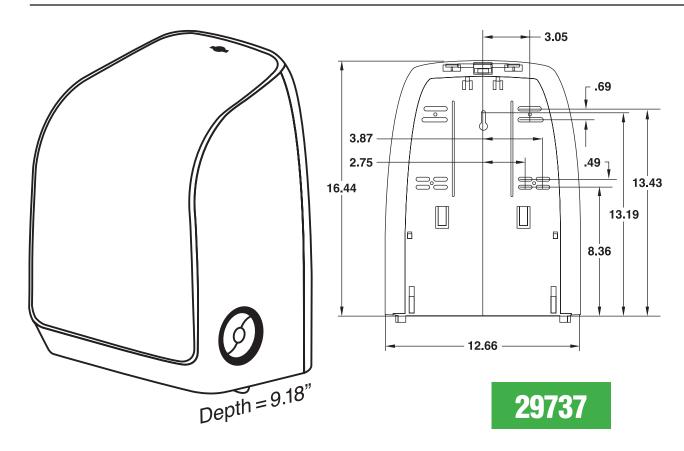

## MOD\* ELECTRONIC TOUCHLESS HARD ROLL TOWEL DISPENSER, BLACK

Made of high impact plastic. Housing has cover with opaque black center and smoked translucent sides with an opaque black back. Dispenses a single sheet of paper with each cycle. No-touch dispensing system helps minimize the spread of dirt and germs. Dispenses one 8" diameter roll of 700' or 1150' product plus stub roll utilizing core plug mounting. Features include, two operational modes, hidden and hanging. Hidden mode dispenses a single sheet of paper when users' hand is placed beneath dispenser. In the hanging mode, full sheet is exposed for user to tear off. Hanging sheet is automatically replenished following variable delay. Features also include variable sheet length and delay between sheets and choice of key-activate